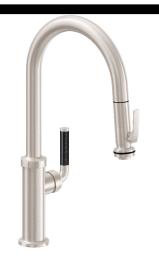

## **Descanso**®

## Squeeze Lever Pull-Down Kitchen Faucet - High Arc Spout

K30-100SQ-FL-ZZ shown