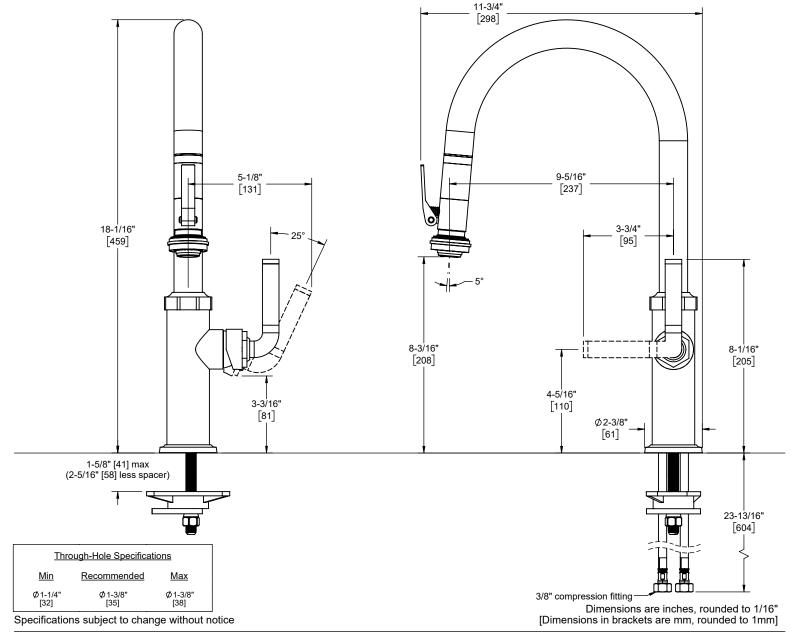

## **Codes/Standards Applicable**

Product meets or exceeds the following:

- ASME A112.18.1/CSA B125.1
- NSF 61, NSF 372, CEC, & DOE
- Commonwealth of MA
- ADA compliant

K30-100SQ-FL K30-100SQ-KL K30-100SQ-SL K30-100SQ-TL